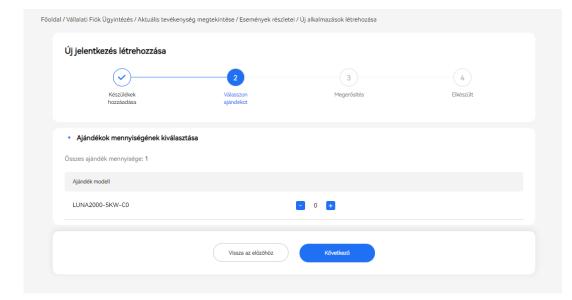

#### 1. Create a new application

#### FusionSolar account and SN numbers are required

|                            | 1                                | 2                         | 3                                      | 4                                  |  |  |  |
|----------------------------|----------------------------------|---------------------------|----------------------------------------|------------------------------------|--|--|--|
|                            | Készülékek<br>hozzáadása         | Válasszon<br>ajándékot    | Megerősítés                            | Elkészült                          |  |  |  |
|                            |                                  |                           |                                        |                                    |  |  |  |
| <ul> <li>Adja i</li> </ul> | meg a készülék SN-jét            |                           |                                        |                                    |  |  |  |
| + Hoz                      | zzáadás 🐧 Batch importálás       | Ösztönző eszköz modell: S | SUN2000-3KTL-L1,SUN2000-3.68KTL-L1,SUN | 2000-2KTL-L1,SUN2000-4KTL-L1,SUN20 |  |  |  |
|                            |                                  |                           | Készülék SN száma                      |                                    |  |  |  |
| No.                        | FusionSolar fiók                 |                           | Készülék SN száma                      | Szerkesztés                        |  |  |  |
| No.                        | FusionSolar fiók  MudassirRashid |                           | Készülék SN száma<br>NS2321152089      | Szerkesztés<br>Törlés              |  |  |  |
|                            |                                  |                           |                                        |                                    |  |  |  |