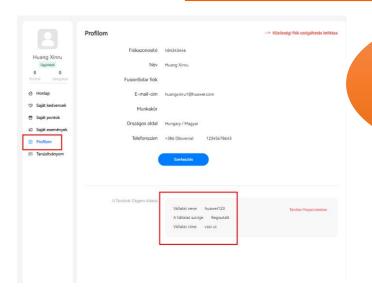

#### https://community.solar.huawei.com/

2. If the customer has uniportal account:

register your account as a business account (it will become an administrator account)

After filling in the data (company name, address, logo, company extract), the company data can be seen in the profile menu item