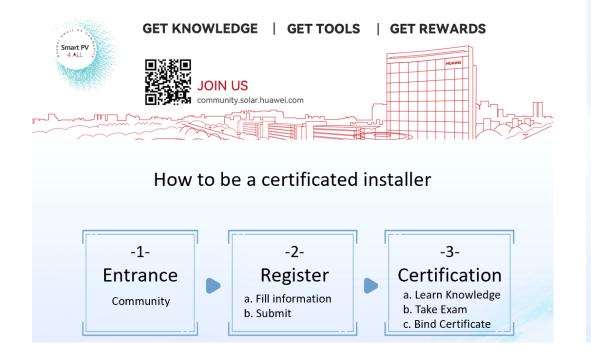

## Registration

#### **PV** Community

#### https://community.solar.huawei.com/

2. If the customer has uniportal account:

register your account as a business account (it will become an administrator account)

After filling in the data (company name, address, logo, company extract), the company data can be seen in the profile menu item

1. If you don't have a uniportal ID yet: the first step is to register your account (within the menu item registration and certification"company account registration")

Registration - By email or phone number

Important: Choose Your Country