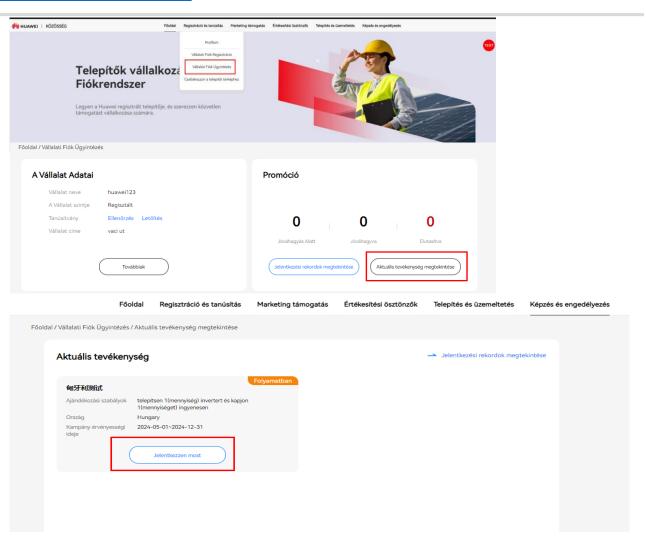

#### https://community.solar.huawei.com/

- 1. Application for a promotional program (registration and certification company account administration)
- 2. View current activity
- 3. By clicking on the "Register now" button

Here you can check the status (accepted or rejected).