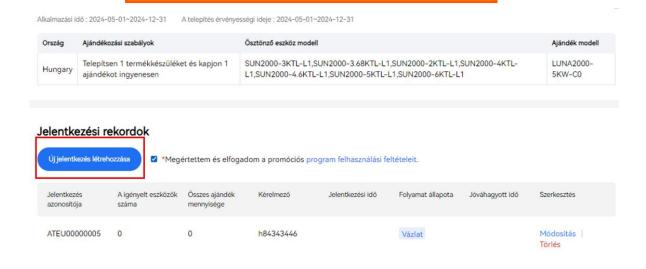

https://community.solar.huawei.com/

The system automatically indicates the type and amount of the reward

It is important to enter the delivery address, email, and phone number precisely, because we will deliver it there.

Here you can check the status (accepted or rejected).