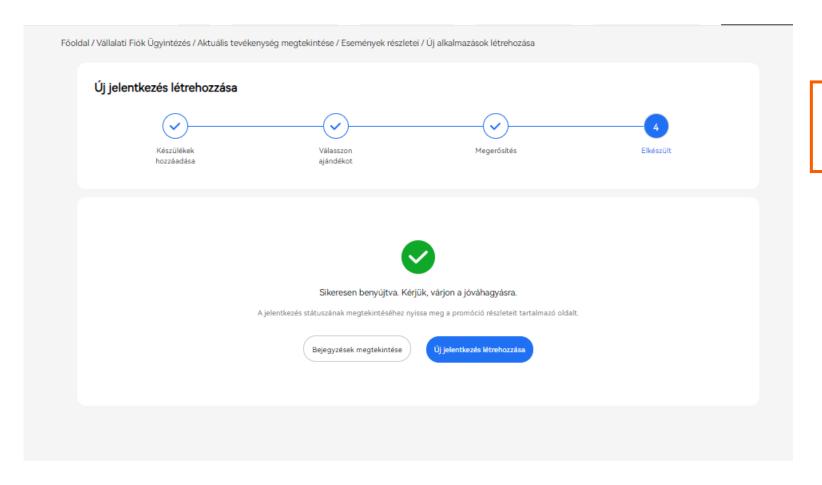

https://community.solar.huawei.com/

You will see this screenshot at the very end.

Here you can check the status (accepted or rejected).