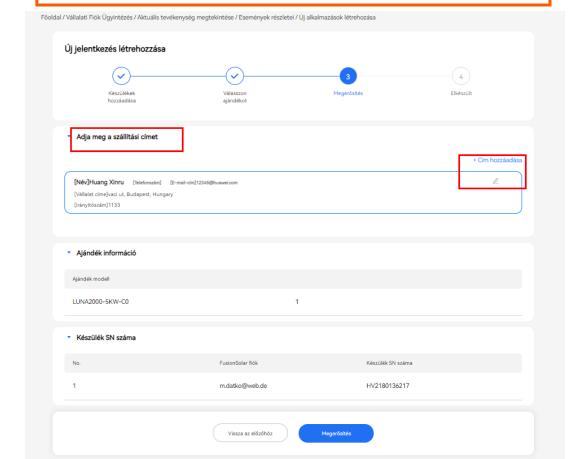

https://community.solar.huawei.com/

The system automatically indicates the type and amount of the reward

It is important to enter the delivery address, email, and phone number precisely, because we will deliver it there.